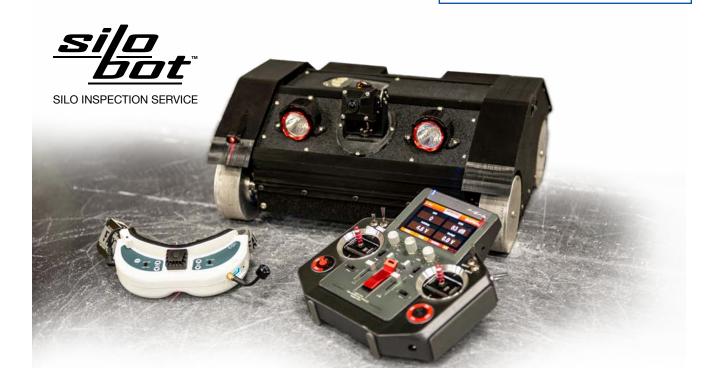

#### Robotics

Our automation solutions enable safer and optimized operations through remote or robotic processes. Astec entered the robotics sector in 2016 with the SiloBot<sup>SM</sup> inspection service, using a proprietary remote controlled device that inspects the structural integrity of asphalt storage silos. As Astec has gained knowledge and experience in use of robotics, new applications are being identified and developed to bring even more value and resolution to inspection services.

SiloBot Inspection Service

PlenumBot Inspection Service

- Robotic inspection can access hard-to-reach areas
- Inspections are quick and can be performed at night to prevent conflicts with production schedules
- Inspections do not require personnel to enter a confined space, making it the safest available method