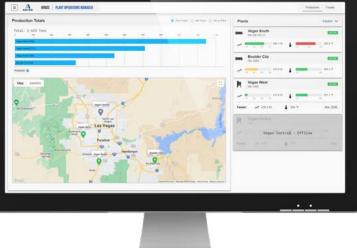

#### Data And Process Intelligence

Multi-site plant management, enterprise level ticketing, quality control, material usage and inventory, and performance metrics dashboards are all part of the Data and Process Intelligence products. These information systems enable you to get the critical information that you need about your operations where you need it and when you need it. We are constantly innovating to offer the best solutions for plant managers, operators, and business managers.

LiveTank Monitor LiveJob Monitor Plant Operations Manger Mix Quality Manager LiveBin Monitor Ticket Manager

- E-ticketing
- Invoicing
- Fleet tracking
- Performance metrics dashboards provide operation visibility
- Optimization and data based intelligent solutions