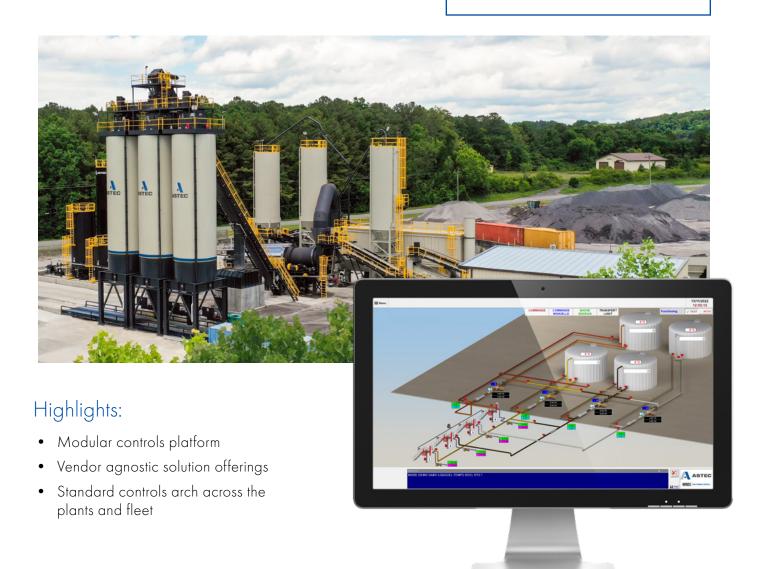

## **CONTROLS AND AUTOMATION**

Expandable and retractable to suit your specific needs, Astec combines the best of our time-tested software with new developments to create cutting-edge controls systems. Our automation systems are renowned for reliability, configurability, and accuracy. Designed from an operator's perspective, we utilize ergonomics to facilitate a quick grasp of the system. State-of-the-art technology enables modern mobile applications remote access, dual workstation access and more. The production-level data forms the foundation that flows up the pipeline to large-scope job/business management IT tools.

Asphalt Drum Plant Controls
Asphalt Batch Plant Controls
Asphalt Blending Controls
Tank Terminal Controls
Emulsion and PMA Controls
Burner Controls
LoadOut Controls