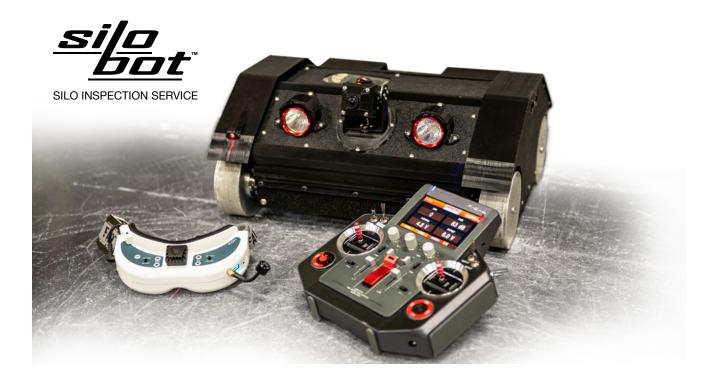

## MINDS ROBOTICS

Our automation solutions enable safer and optimized operations through remote or robotic processes. Astec entered the robotics sector in 2016 with the SiloBot<sup>SM</sup> inspection service, using a proprietary remote controlled device that inspects the structural integrity of asphalt storage silos. As Astec has gained knowledge and experience in use of robotics, new applications are being identified and developed to bring even more value and resolution to inspection services.

SiloBot Inspection Service

PlenumBot Inspection Service

## Highlights:

- Robotic inspection can access hard-to-reach areas
- Inspections are quick and can be performed at night to prevent conflicts with production schedules
- Inspections do not require personnel to enter a confined space, making it the safest available method